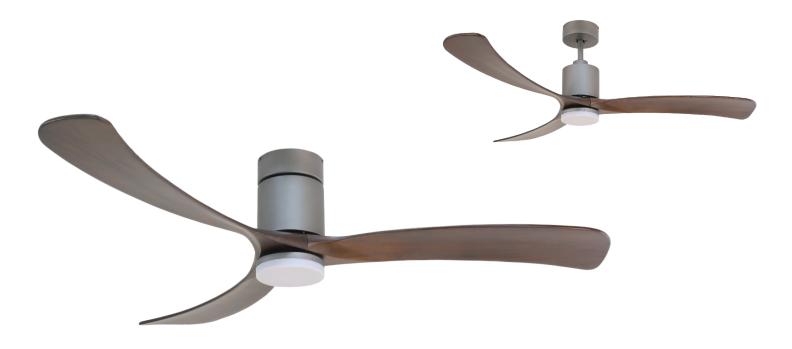

## **FAN MODEL CF01666-TTR**

**RF Remote Control:** Controls 6 fan speeds, Light brightness and pre-set timer.

Lighting: Dimmable 18 Watt Plate.

Blade Design: Extremely low noise. Made of Solid Paulownia Wood.

# **Specifications:**

| Size      | Finish   | Blades       | CFM   | Power    |
|-----------|----------|--------------|-------|----------|
| 66 Inches | Titanium | Black Walnut | 6,879 | 16 Watts |