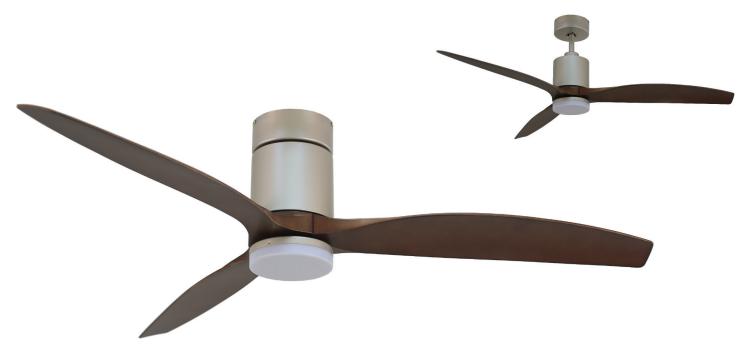

# FAN MODEL CF00260-CPH

**RF Remote Control:** Controls 6 fan speeds, Light brightness and pre-set timer.

Lighting: Dimmable 18 Watt Plate.

Blade Design: Extremely low noise. Hand Painted ABS.

# **Specifications:**

| Size      | Finish    | Blades | CFM   | Power    |
|-----------|-----------|--------|-------|----------|
| 60 Inches | Champagne | Walnut | 6,702 | 27 Watts |