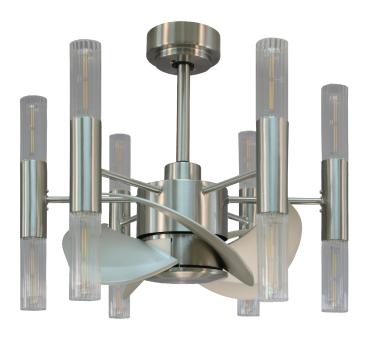

### **FAN MODEL CF02118-BB1**

RF Remote Control: Controls 6 fan speeds, Light brightness and pre-set timer.

**Lighting:** 12 Dimmable Edison LED Bulbs for a Total of 42 Watts.

Blade Design: Extremely low noise. Painted ABS.

# **Specifications:**

| Size             | Finish         | Blades   | CFM   | Power    |
|------------------|----------------|----------|-------|----------|
| 25" OD 18" Blade | Brushed Nickel | Matching | 1,945 | 24 Watts |